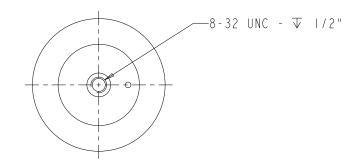

ACCESSORY:

SCREW: 8-32X 9/16" | PCS BREAK AWAY SCREW: 8-32X45mm | PCS

| 10001                                                                                                                                                                                                      | ITEM#;                                                                                                     |        |             | MATERIAL:  |           |
|------------------------------------------------------------------------------------------------------------------------------------------------------------------------------------------------------------|------------------------------------------------------------------------------------------------------------|--------|-------------|------------|-----------|
| resources                                                                                                                                                                                                  | GI30L                                                                                                      |        |             | WEIGHT:    |           |
| PROPRIETARY AND CONFIDENTIAL                                                                                                                                                                               | rinish:                                                                                                    |        |             | PROJECTION |           |
| THE INFORMATION CONTAINED IN THIS DRAWING IS THE SOLE PROPERTY OF HARDWARE PESOURCES INC.  ANY REPRODUCTION IN PART OR AS A WHOLE WITHOUT THE WRITTEN PREMISSION OF HARDWARE RESOURCES INC. IS PRONIBITED. | UNITS: DRAWN BY:                                                                                           |        |             |            | DATE:     |
|                                                                                                                                                                                                            | TOLERANCE UNLESS OTHERWISE SPECIFIED: X ± 0.20 X.X ± 0.10 X.XX ± 0.05 ANGULAR: ± 0.5° DO NOT SCALE DRAWING |        | Alexar      | ıder.W     | Mar-12-2  |
|                                                                                                                                                                                                            |                                                                                                            | SIZE:  | APPROVED BY | :          | DATE:     |
|                                                                                                                                                                                                            |                                                                                                            | SHEET: | RELEASE LEV | EL:        | REVISION: |