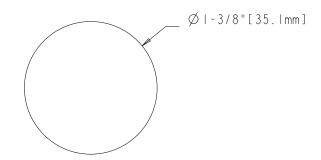

ACCESSORY:

SCREW: 8-32X 9/16" | PCS BREAK AWAY SCREW: 8-32X45mm | PCS

| 10001                                                                                                                                                                                                      | ITEM#;                                                                                                     |        |             | MATERIAL:  |           |
|------------------------------------------------------------------------------------------------------------------------------------------------------------------------------------------------------------|------------------------------------------------------------------------------------------------------------|--------|-------------|------------|-----------|
| resources                                                                                                                                                                                                  | GI30L                                                                                                      |        |             | WEIGHT:    |           |
| PROPRIETARY AND CONFIDENTIAL                                                                                                                                                                               | rinish:                                                                                                    |        |             | PROJECTION |           |
| THE INFORMATION CONTAINED IN THIS DRAWING IS THE SOLE PROPERTY OF HARDWARE PESOURCES INC.  ANY REPRODUCTION IN PART OR AS A WHOLE WITHOUT THE WRITTEN PREMISSION OF HARDWARE RESOURCES INC. IS PRONIBITED. | UNITS: DRAWN BY:                                                                                           |        |             |            | DATE:     |
|                                                                                                                                                                                                            | TOLERANCE UNLESS OTHERWISE SPECIFIED: X ± 0.20 X.X ± 0.10 X.XX ± 0.05 ANGULAR: ± 0.5° DO NOT SCALE DRAWING |        | Alexar      | ıder.W     | Mar-12-2  |
|                                                                                                                                                                                                            |                                                                                                            | SIZE:  | APPROVED BY | :          | DATE:     |
|                                                                                                                                                                                                            |                                                                                                            | SHEET: | RELEASE LEV | EL:        | REVISION: |