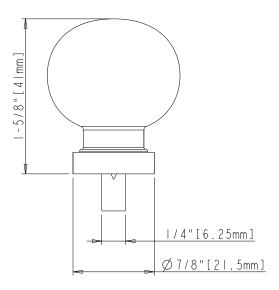

ACCESSORY:

SCREW: 8-32X 9/16" | PCS BREAK AWAY SCREW: 8-32X45mm | PCS

| 10001                                                                                                                                                                                                      | ITEM#;                                                                                                     |        |             | MATERIAL:  |           |
|------------------------------------------------------------------------------------------------------------------------------------------------------------------------------------------------------------|------------------------------------------------------------------------------------------------------------|--------|-------------|------------|-----------|
| resources                                                                                                                                                                                                  | GI30L                                                                                                      |        |             | WEIGHT:    |           |
| PROPRIETARY AND CONFIDENTIAL                                                                                                                                                                               | rinish:                                                                                                    |        |             | PROJECTION |           |
| THE INFORMATION CONTAINED IN THIS DRAWING IS THE SOLE PROPERTY OF HARDWARE PESOURCES INC.  ANY REPRODUCTION IN PART OR AS A WHOLE WITHOUT THE WRITTEN PREMISSION OF HARDWARE RESOURCES INC. IS PRONIBITED. | UNITS: DRAWN BY:                                                                                           |        |             |            | DATE:     |
|                                                                                                                                                                                                            | TOLERANCE UNLESS OTHERWISE SPECIFIED: X ± 0.20 X.X ± 0.10 X.XX ± 0.05 ANGULAR: ± 0.5° DO NOT SCALE DRAWING |        | Alexar      | ıder.W     | Mar-12-2  |
|                                                                                                                                                                                                            |                                                                                                            | SIZE:  | APPROVED BY | :          | DATE:     |
|                                                                                                                                                                                                            |                                                                                                            | SHEET: | RELEASE LEV | EL:        | REVISION: |