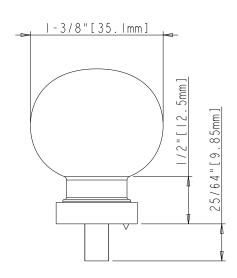

ACCESSORY:

SCREW: 8-32X 9/16" | PCS BREAK AWAY SCREW: 8-32X45mm | PCS

| 10001                                                                                                                                                                                                      | ITEM#;                                                                                                     |        |             | MATERIAL:  |           |
|------------------------------------------------------------------------------------------------------------------------------------------------------------------------------------------------------------|------------------------------------------------------------------------------------------------------------|--------|-------------|------------|-----------|
| resources                                                                                                                                                                                                  | GI30L                                                                                                      |        |             | WEIGHT:    |           |
| PROPRIETARY AND CONFIDENTIAL                                                                                                                                                                               | rinish:                                                                                                    |        |             | PROJECTION |           |
| THE INFORMATION CONTAINED IN THIS DRAWING IS THE SOLE PROPERTY OF HARDWARE PESOURCES INC.  ANY REPRODUCTION IN PART OR AS A WHOLE WITHOUT THE WRITTEN PREMISSION OF HARDWARE RESOURCES INC. IS PRONIBITED. | UNITS: DRAWN BY:                                                                                           |        |             |            | DATE:     |
|                                                                                                                                                                                                            | TOLERANCE UNLESS OTHERWISE SPECIFIED: X ± 0.20 X.X ± 0.10 X.XX ± 0.05 ANGULAR: ± 0.5° DO NOT SCALE DRAWING |        | Alexar      | ıder.W     | Mar-12-2  |
|                                                                                                                                                                                                            |                                                                                                            | SIZE:  | APPROVED BY | :          | DATE:     |
|                                                                                                                                                                                                            |                                                                                                            | SHEET: | RELEASE LEV | EL:        | REVISION: |